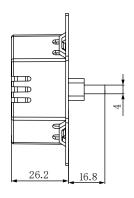

#### 1. Technical Data

| Model No.       |                     | D688-WF                             |
|-----------------|---------------------|-------------------------------------|
| Description     |                     | European Rotary LED Dimmer-Wifi     |
| Input Voltage   |                     | 220-240V                            |
| Input frequency |                     | 50Hz                                |
| Load            | LED<br>Incandescent | RL: 10-150W<br>RC: 5-250W<br>5-250W |
|                 | Halogen             | 5-250W                              |
| Dimming mode    |                     | Trailing Edge & Leading Edge        |
| Control Way     |                     | Multiway                            |
| Material        | Heatsink            | Aluminum                            |
|                 | Bottom Case         | PC                                  |
| Color           |                     | White                               |
| Weight(g)       |                     | 64.3                                |
| Dimension(mm)   |                     | 70*70*43mm                          |