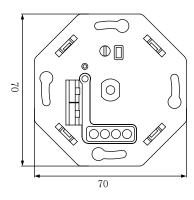

#### 1. Technical Data

| Model No.       |                     | D688-WF                             |
|-----------------|---------------------|-------------------------------------|
| Description     |                     | European Rotary LED Dimmer-Wifi     |
| Input Voltage   |                     | 220-240V                            |
| Input frequency |                     | 50Hz                                |
| Load            | LED<br>Incandescent | RL: 10-150W<br>RC: 5-250W<br>5-250W |
|                 | Halogen             | 5-250W                              |
| Dimming mode    |                     | Trailing Edge & Leading Edge        |
| Control Way     |                     | Multiway                            |
| Material        | Heatsink            | Aluminum                            |
|                 | Bottom Case         | PC                                  |
| Color           |                     | White                               |
| Weight(g)       |                     | 64.3                                |
| Dimension(mm)   |                     | 70*70*43mm                          |