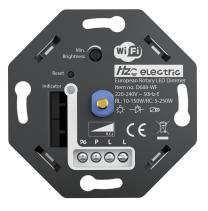

# European Rotary LED Dimmer-Wifi Item NO.: D688-WF

- ① Min. brightness adjustable
- 4 Work without neutral wire
- ② Max. brightness self-adjust
- ⑤ Turn-off & power cut memory
- ③ Soft start protection
- 6 Recoverable type OT OL & SC protection

#### 1. Technical Data

| Model No.       |                     | D688-WF                             |
|-----------------|---------------------|-------------------------------------|
| Description     |                     | European Rotary LED Dimmer-Wifi     |
| Input Voltage   |                     | 220-240V                            |
| Input frequency |                     | 50Hz                                |
| Load            | LED<br>Incandescent | RL: 10-150W<br>RC: 5-250W<br>5-250W |
|                 | Halogen             | 5-250W                              |
| Dimming mode    |                     | Trailing Edge & Leading Edge        |
| Control Way     |                     | Multiway                            |
| Material        | Heatsink            | Aluminum                            |
|                 | Bottom Case         | PC                                  |
| Color           |                     | White                               |
| Weight(g)       |                     | 64.3                                |
| Dimension(mm)   |                     | 70*70*43mm                          |