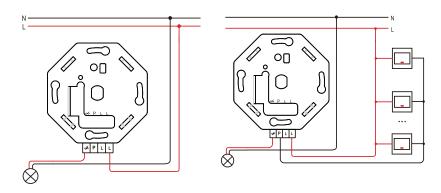

| 50Hz                                |
| Load            | LED<br>Incandescent | RL: 10-150W<br>RC: 5-250W<br>5-250W |
|                 | Halogen             | 5-250W                              |
| Dimming mode    |                     | Trailing Edge & Leading Edge        |
| Control Way     |                     | Multiway                            |
| Material        | Heatsink            | Aluminum                            |
|                 | Bottom Case         | PC                                  |
| Color           |                     | White                               |
| Weight(g)       |                     | 64.3                                |
| Dimension(mm)   |                     | 70*70*43mm                          |

#### 2. Dimmer wiring diagram



### 3. Operation and function

| Turn on/off                            | Short press the push button to power on or off                                                                                                                                                                                                                                                                                                  |
|----------------------------------------|-------------------------------------------------------------------------------------------------------------------------------------------------------------------------------------------------------------------------------------------------------------------------------------------------------------------------------------------------|
| Dim